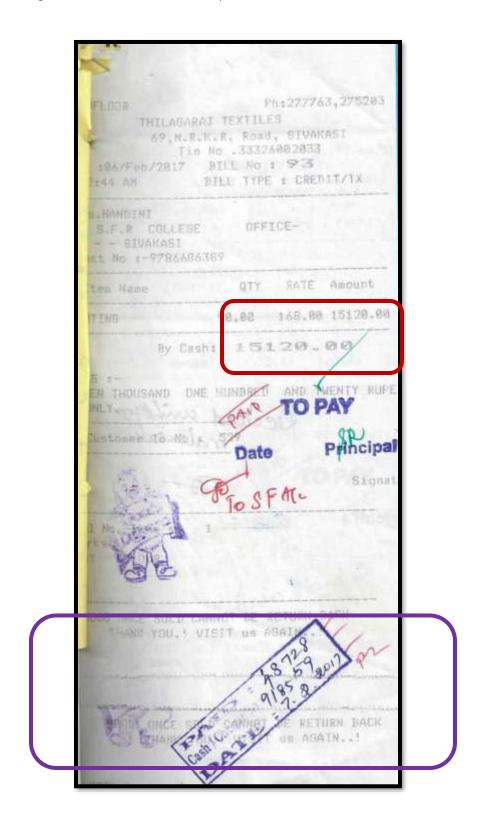

|                        | THILAGA<br>69.N.<br>GS<br>0. :9805 | RAJ ENTERPE<br>R.K.R. Rose<br>T No .33AAI | . SIVAK          | ASI           |
|------------------------|------------------------------------|-------------------------------------------|------------------|---------------|
| 4:25:05 F              | PM :31/J                           | B.No                                      | : 82<br>E : CRED |               |
| SIVA                   | AKASI-<br>SIVAKASI<br>5 :-0        | TO  Date OTY                              | PAY<br>Princi    | pal<br>Amount |
| 1 FULL VI<br>2 FULL VI | DILE                               | (0.80X69)<br>(1.00X6)                     | 165.00           | 0.0           |
| SGST-2.5               | 2:- 240 put                        | wife pers                                 | 1 240            | ).43<br>Siar  |
| Total No.<br>Remarks   | PAID                               | 2<br>: 1009<br>ue No: 387                 | BUPLICATION 133  |               |
| GOODS D                | INCE SOLD                          | CANNOT BE I                               | RETURN B         | ACK           |