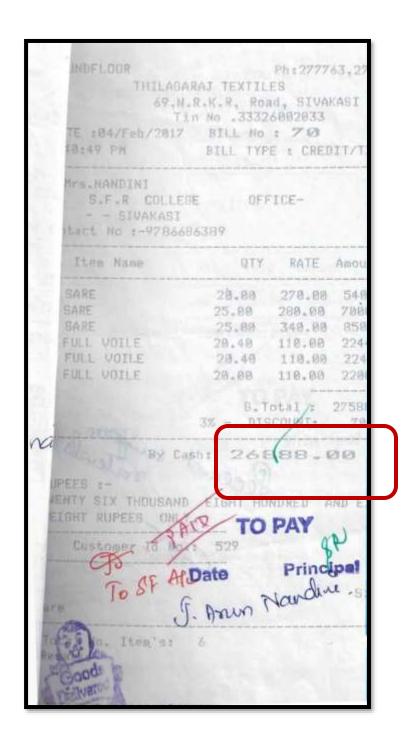

|                        | THILAGA<br>69.N.<br>GS<br>0. :9805 | RAJ ENTERPE<br>R.K.R. Rose<br>T No .33AAI | . SIVAK          | ASI           |
|------------------------|------------------------------------|-------------------------------------------|------------------|---------------|
| 4:25:05 F              | PM :31/J                           | B.No                                      | : 82<br>E : CRED |               |
| SIVA                   | AKASI-<br>SIVAKASI<br>5 :-0        | TO  Date OTY                              | PAY<br>Princi    | pal<br>Amount |
| 1 FULL VI<br>2 FULL VI | DILE                               | (0.80X69)<br>(1.00X6)                     | 165.00           | 0.0           |
| SGST-2.5               | 2:- 240 put                        | wife pers                                 | 1 240            | ).43<br>Siar  |
| Total No.<br>Remarks   | PAID                               | 2<br>: 1009<br>ue No: 387                 | BUPLICATION 133  |               |
| GOODS D                | INCE SOLD                          | CANNOT BE I                               | RETURN B         | ACK           |