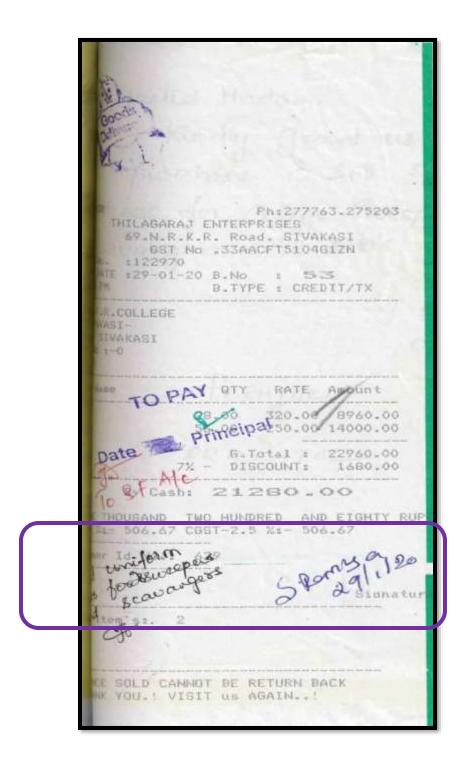

|                        | THILAGA<br>69.N.<br>GS<br>0. :9805 | RAJ ENTERPE<br>R.K.R. Rose<br>T No .33AAI | . SIVAK          | ASI           |
|------------------------|------------------------------------|-------------------------------------------|------------------|---------------|
| 4:25:05 F              | PM :31/J                           | B.No                                      | : 82<br>E : CRED |               |
| SIVA                   | AKASI-<br>SIVAKASI<br>5 :-0        | TO  Date OTY                              | PAY<br>Princi    | pal<br>Amount |
| 1 FULL VI<br>2 FULL VI | DILE                               | (0.80X69)<br>(1.00X6)                     | 165.00           | 0.0           |
| SGST-2.5               | 2:- 240 put                        | wife pers                                 | 1 240            | ).43<br>Siar  |
| Total No.<br>Remarks   | PAID                               | 2<br>: 1009<br>ue No: 387                 | BUPLICATION 133  |               |
| GOODS D                | INCE SOLD                          | CANNOT BE I                               | RETURN B         | ACK           |