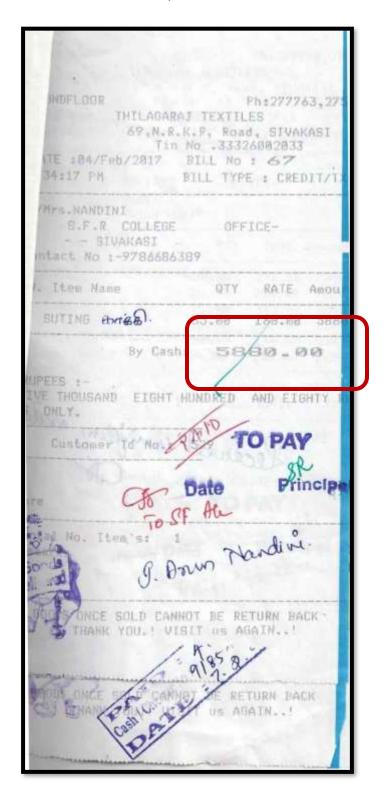

#### 2017-2018

| 2 STANDARD FIREWORKS RAJARA<br>COLLEGE FOR WOMEN, SIVAKAS |                   |
|-----------------------------------------------------------|-------------------|
| VOUCHER Vr.No.                                            | 171.19            |
| but SFAle. Date lo                                        | 1. 2018           |
| Received from The Principal                               | Secretary         |
| Landard Fireworks Rajaratnam College For Women, S         | Sivakasi,the      |
| Propes Bity nine thousand Dix                             | \$                |
| dred and ninety six only                                  |                   |
| E-Transfer Cheque No. 980                                 | 729               |
| SBI SBI                                                   |                   |
| exp. towards prorchase of dress n                         | naterials         |
| sweepers, conductors, drivers, Sca                        |                   |
| on Thilagaraj Textiles.                                   | 0                 |
| Debit Account For Thilagard Signature  Address            | Parmer  Principal |