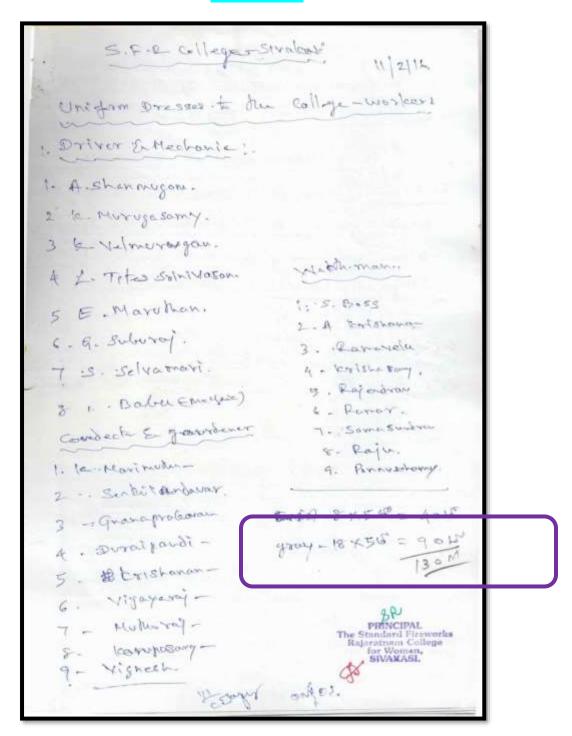

(Affiliated to Madurai Kamaraj University, Re-accredited with A Grade by NAAC, College with Potential for Excellence by UGC and Mentor Institution under UGC PARAMARSH)

17/1/18 クロリン45年:-A. 別かの上はりのなり タリカラ のようが24. S. F. A. BONOMOT @ girain don da 490022in: (7 x2) 8000:=4x340=4760-workers-(8 x 2) 6000 16x340=5+40-01x410 (6x2) 292 12x380=4560-14.760-21 016090in 10 12x380=4560-16.4400-The said to said the said the said to said the said : 6440