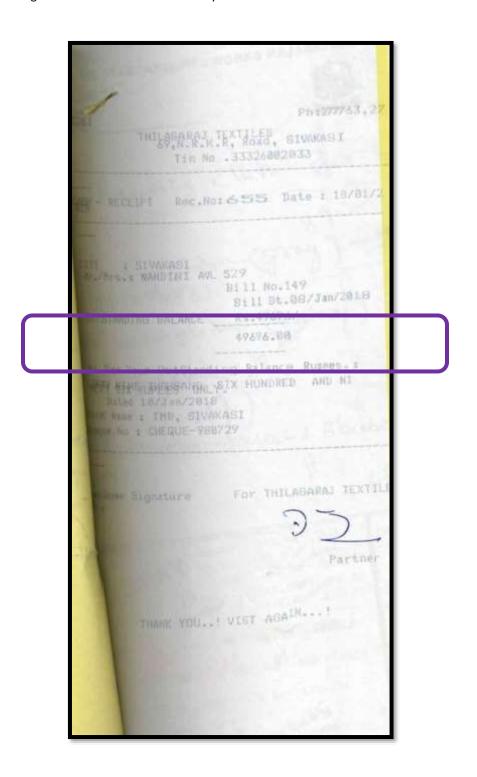

#### 2017-2018

| 2 STANDARD FIREWORKS RAJARA<br>COLLEGE FOR WOMEN, SIVAKAS |                   |
|-----------------------------------------------------------|-------------------|
| VOUCHER Vr.No.                                            | 171.19            |
| but SFAle. Date lo                                        | 1. 2018           |
| Received from The Principal                               | Secretary         |
| Landard Fireworks Rajaratnam College For Women, S         | Sivakasi,the      |
| Propes Bity nine thousand Dix                             | \$                |
| dred and ninety six only                                  |                   |
| E-Transfer Cheque No. 980                                 | 729               |
| SBI SBI                                                   |                   |
| exp. towards prorchase of dress n                         | naterials         |
| sweepers, conductors, drivers, Sca                        |                   |
| on Thilagaraj Textiles.                                   | 0                 |
| Debit Account For Thilagard Signature  Address            | Parmer  Principal |