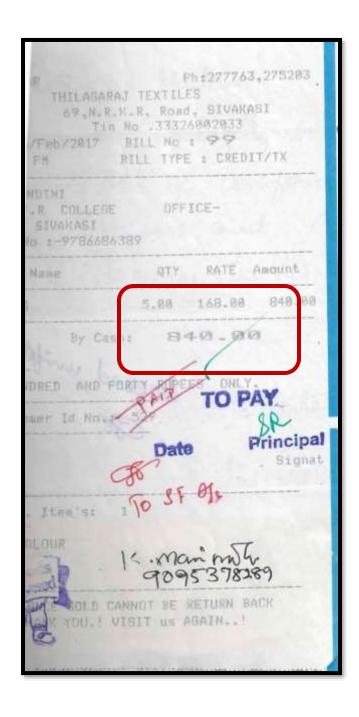

|                        | THILAGA<br>69.N.<br>GS<br>0. :9805 | RAJ ENTERPE<br>R.K.R. Rose<br>T No .33AAI | . SIVAK          | ASI           |
|------------------------|------------------------------------|-------------------------------------------|------------------|---------------|
| 4:25:05 F              | PM :31/J                           | B.No                                      | : 82<br>E : CRED |               |
| SIVA                   | AKASI-<br>SIVAKASI<br>5 :-0        | TO  Date OTY                              | PAY<br>Princi    | pal<br>Amount |
| 1 FULL VI<br>2 FULL VI | DILE                               | (0.80X69)<br>(1.00X6)                     | 165.00           | 0.0           |
| SGST-2.5               | 2:- 240 put                        | wife pers                                 | 1 240            | ).43<br>Siar  |
| Total No.<br>Remarks   | PAID                               | 2<br>: 1009<br>ue No: 387                 | BUPLICATION 133  |               |
| GOODS D                | INCE SOLD                          | CANNOT BE I                               | RETURN B         | ACK           |