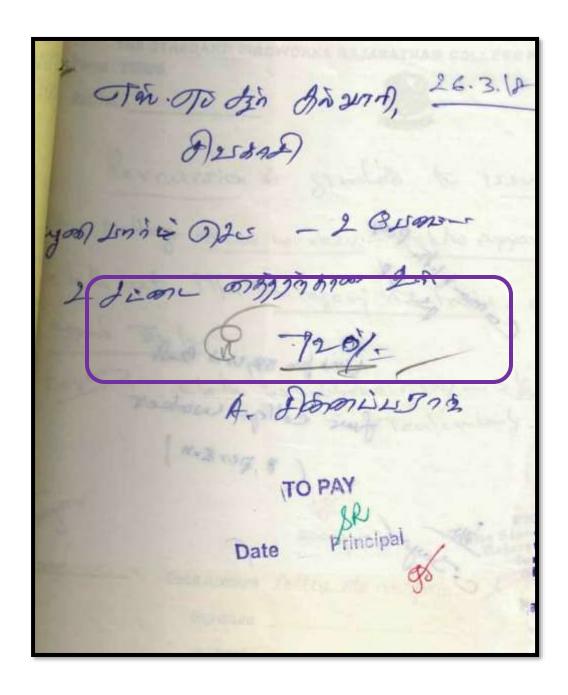

| HE STANDARD FIREWORKS RAJARATNAM                               |
|----------------------------------------------------------------|
| COLLEGE FOR WOMEN, SIVAKASI.                                   |
| Vr.No2373                                                      |
| Head: SFAIC Date 31/3/2018                                     |
| Received from The Principal / Secretary                        |
| Standard Fireworks Rajaratnam College For Women, Sivakasi,the  |
| not Rupees Seven hundred and twenty only.                      |
| cash E-Transfer Cheque No.                                     |
| of sollege uniform stitching charges for college workers paid: |
| Signature An Dignows 200)  Address                             |
| Acct. O.S./O.M Principal                                       |